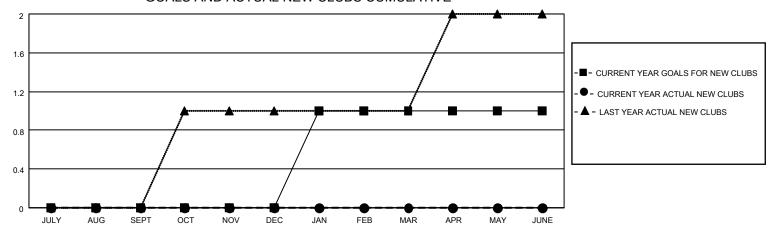

## GOALS AND ACTUAL NEW CLUBS CUMULATIVE

## MONTHLY MEMBERSHIP PROGRESS REPORT

LOCATION TURKEY District 118 E Results as of: 4/30/2022

| Clubs RESULTS FOR 2021-2022 |   |   |   | Members RESULTS FOR 2021-2022 |    |    |    |
|-----------------------------|---|---|---|-------------------------------|----|----|----|
|                             |   |   |   |                               |    |    |    |
| JULY/AUG/SEPT               | 0 | 0 | 1 | JULY/AUG/SEPT                 | 5  | 10 | 49 |
| OCT/NOV/DEC                 | 0 | 0 | 2 | OCT/NOV/DEC                   | 15 | 10 | 37 |
| JAN/FEB/MAR                 | 1 | 0 | 0 | JAN/FEB/MAR                   | 12 | 16 | 6  |
| APR/MAY/JUNE                | 0 | 0 | 0 | APR/MAY/JUNE                  | 20 | 18 | 4  |