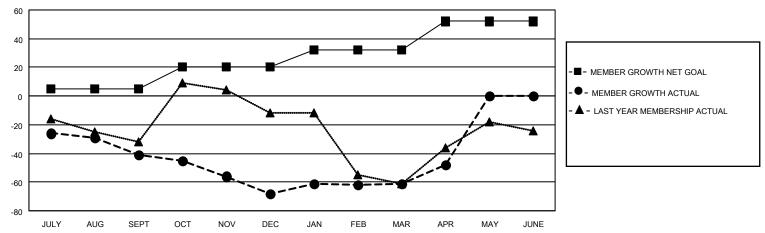

## GOALS AND ACTUAL MEMBERS CUMULATIVE

| DROPPED CLUBS: 3 |    | 23 CLUBS OF 42 ADDED 1 OR<br>MORE NEW MEMBERS | GENDER DISTRIBUTION       |              |  |
|------------------|----|-----------------------------------------------|---------------------------|--------------|--|
|                  |    | MORE NEW MEMBERS                              | MALE                      | 370 (47.07%) |  |
|                  |    |                                               | FEMALE 416 (52.93%)       |              |  |
| DROPPED MEMBERS  |    |                                               | NON BINARY                | 0 (0.00%)    |  |
|                  |    |                                               | PREFER NOT TO ANSWER      | 0 (0.00%)    |  |
| DECEASED         | 6  |                                               |                           |              |  |
| CLUB CANCELLED   | 12 | CLICK HERE FOR CUMULATIVE                     | TOTAL FAMILY UNIT MEMBERS | 159          |  |
| OTHER            | 78 | MEMBERSHIP DATA                               |                           |              |  |
| TOTAL            | 96 |                                               | FAMILY MEMBERS PAYING HAI | LF DUES 84   |  |
|                  |    |                                               |                           |              |  |

## MONTHLY MEMBERSHIP PROGRESS REPORT

LOCATION TURKEY District 118 E Results as of: 4/30/2022

| Clubs RESULTS FOR 2021-2022 |   |   |   | Members RESULTS FOR 2021-2022 |    |    |    |
|-----------------------------|---|---|---|-------------------------------|----|----|----|
|                             |   |   |   |                               |    |    |    |
| JULY/AUG/SEPT               | 0 | 0 | 1 | JULY/AUG/SEPT                 | 5  | 10 | 49 |
| OCT/NOV/DEC                 | 0 | 0 | 2 | OCT/NOV/DEC                   | 15 | 10 | 37 |
| JAN/FEB/MAR                 | 1 | 0 | 0 | JAN/FEB/MAR                   | 12 | 16 | 6  |
| APR/MAY/JUNE                | 0 | 0 | 0 | APR/MAY/JUNE                  | 20 | 18 | 4  |